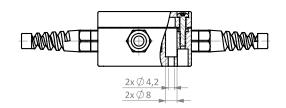

nge       | mV/V     | 0.6 - 3         |
| Cable Diameter Ø                  | mm       | 5 to 6.2        |
| Correction Method                 |          | Excitation trim |
| Trimming Range                    | Ω        | 24              |
| Temperature Range, Operating      | °C       | -40 ~ +85       |
| Ingress Protection                |          | IP66            |
| Housing Connected to Shield       |          | Yes             |
| External Grounding                |          | No              |

Specifications and dimensions are subject to change without notice and do not constitute any liability whatsoever.



Zemic Europe B.V. T: +31 76 50 39480 info@zemic.nl www.zemiceurope.com

## **Type JB02C Junction Box**



### **Dimensions in mm**

#### **Front View**

**Side View** 





### **Top View**



**Isometric View** 



Specifications and dimensions are subject to change without notice and do not constitute any liability whatsoever.



Zemic Europe B.V. T: +31 76 50 39480 info@zemic.nl www.zemiceurope.com