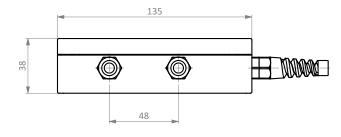

Range       | mV/V     | 0.6 - 3         |
| Cable Diameter Ø                  | mm       | 5 to 6.2        |
| Correction Method                 |          | Excitation trim |
| Trimming Range                    | Ω        | 24              |
| Temperature Range, Operating      | °C       | -40 ~ +85       |
| Ingress Protection                |          | IP66            |
| Housing Connected to Shield       |          | Yes             |
| External Grounding                |          | No              |

Specifications and dimensions are subject to change without notice and do not constitute any liability whatsoever.



Zemic Europe B.V. T: +31 76 50 39480 info@zemic.nl www.zemiceurope.com

## **Type JB02C Junction Box**



### **Dimensions in mm**

#### **Front View**

**Side View** 





### **Top View**



**Isometric View** 



Specifications and dimensions are subject to change without notice and do not constitute any liability whatsoever.



Zemic Europe B.V. T: +31 76 50 39480 info@zemic.nl www.zemiceurope.com