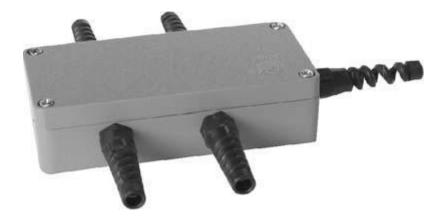

# **Type JB02C Junction Box**

### **Short Description**

- Junction Box, fit for 4-wire and 6-wire load cells
- Cast aluminium housing
- Easy installation
- Protective coating