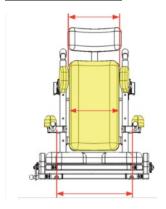

#### **WITH LATERALS**

**C.1:** 13.40" between arm pads, 9" backrest and lateral width (back cushion will be 16" tall with a back height of 17", and a 1" gap between the back and seat cushion)

**C.2:** 15.50" between arm pads, 11" backrest and lateral width (back cushion will be 16" tall with a back height of 17", and a 1" gap between the back and seat cushion)

### **WITHOUT LATERALS**

**C.1:** 13.40" between arm pads, 13" wide T-back cushion (back cushion will be 11" tall with a back height of 17", and a 6" gap between the back cushion and seat cushion)

**C.2:** 15.50" between arm pads, 15" wide T-back cushion (back cushion will be 11" tall with a back height of 17", and a 6" gap between the back cushion and seat cushion)