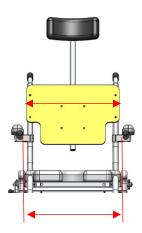

#### **WITH LATERALS**

**C.1:** 13.40" between arm pads, 9" backrest and lateral width (back cushion will be 16" tall with a back height of 17", and a 1" gap between the back and seat cushion)

**C.2:** 15.50" between arm pads, 11" backrest and lateral width (back cushion will be 16" tall with a back height of 17", and a 1" gap between the back and seat cushion)