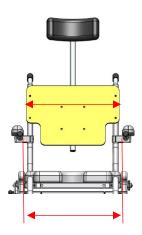

## WITH LATERALS

C.3: 17.60" between arm pads, 13" backrest and lateral width (back cushion will be 16" tall with a back height of 16")

## **WITHOUT LATERALS**

**C.4:** 17.60" between arm pads, 17" wide T-back cushion (back cushion will be 11" tall with a back height of 16")