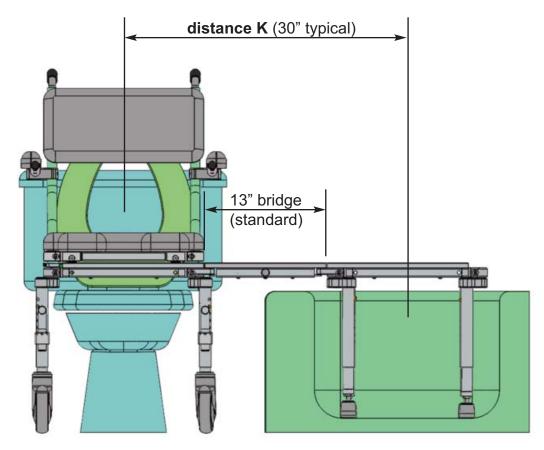

## **Bridge Length Calculator**

Front view of a multichair 6000 with toilet and tub

- 1. Measure the distance from the center of tub or shower drain / spout to center of toilet bowl (or center of where customer desires roll-in section to be located). This distance is equal to **K** on our **Finder Guide**
- 2. Subtract **X** from **K** to get bridge length, for example 30" (K) 17" (X) = 13"

**X** = 17" on the multichair 6000

**X** = 19" on the multichair 6000Tilt

X = 20" on the multichair 6200

**X** = 22" on the multichair 6200Tilt

NOTE: Our standard bridge is 13". Nuprodx stocks bridges from 9" to 23" in 1" increments so you need to round up the calculated bridge length to the nearest whole number