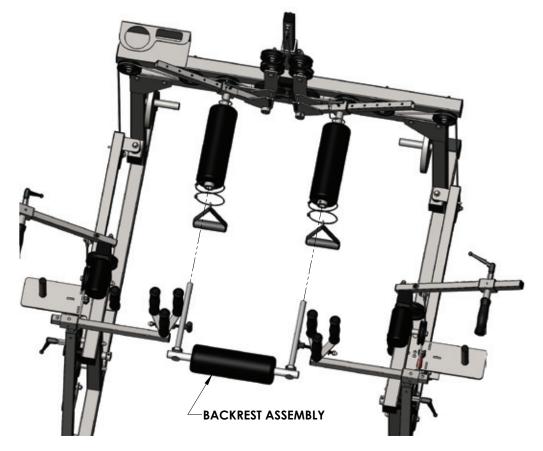

### **ProTone Backrest Assembly**

**1.** Move both DELTOID-LATSLIDER HANDLEBAR ASSEMBLIES down to the lowest setting and remove the black end caps from the tubes.

**2.** Slide the BACKREST ASSEMBLY into the two DELTOID-LATSLIDER HANDLEBAR TUBES until the lock

collars are touching each other.