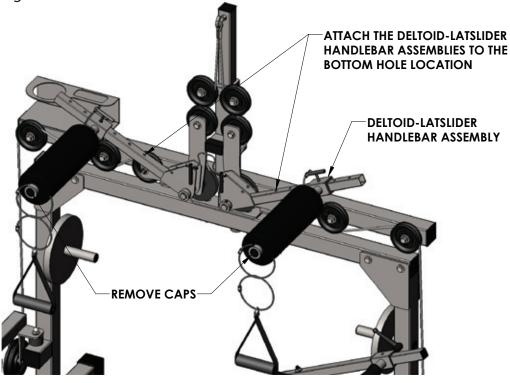

### **ProTone Backrest Assembly**

**1.** Move both DELTOID-LATSLIDER HANDLEBAR ASSEMBLIES down to the lowest setting and remove the black end caps from the tubes.

**2.** Slide the BACKREST ASSEMBLY into the two DELTOID-LATSLIDER HANDLEBAR TUBES until the lock

collars are touching each other.