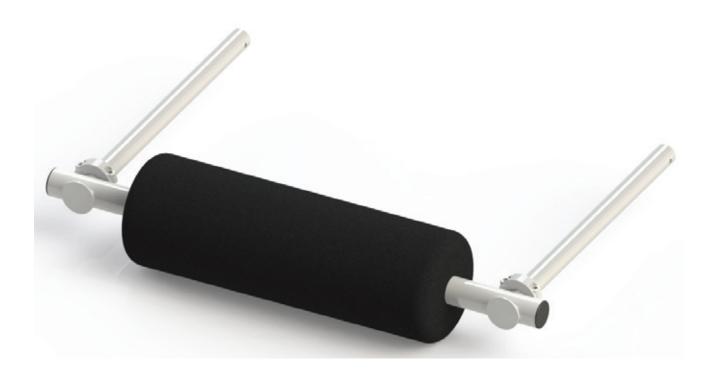

## ProTone Backrest Exploded Parts List

| ITEM # | QTY | PART #            | DESCRIPTION                     |
|--------|-----|-------------------|---------------------------------|
| 1      | 1   | PTN-BRCT-00       | PROTONE BACKREST CROSS TUBE     |
| 2      | 2   | PTN-BRSWM-00      | PROTONE BACKREST SLIDE WELDMENT |
| 3      | 1   | 1 X 4 X 12 ROLLER | FOAM ROLLER, BLACK              |
| 4      | 2   | CCF-1-14-20       | 1" ROUND PLUG, BLACK            |
| 5      | 2   | 2380K22           | 2-PIECE CLAMPING SHAFT COLLAR   |