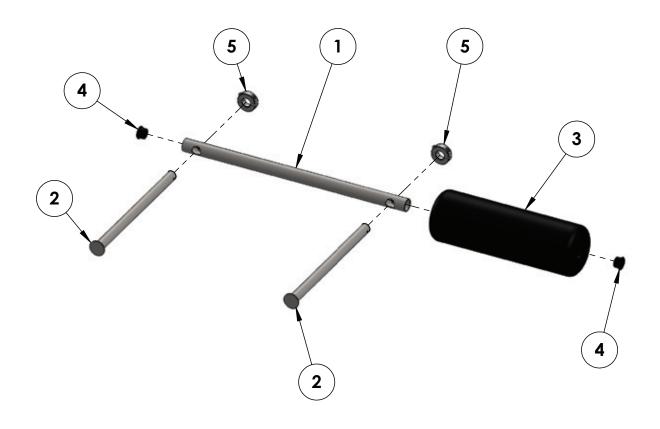

## ProTone Backrest Exploded Parts List

| ITEM # | QTY | PART #            | DESCRIPTION                     |
|--------|-----|-------------------|---------------------------------|
| 1      | 1   | PTN-BRCT-00       | PROTONE BACKREST CROSS TUBE     |
| 2      | 2   | PTN-BRSWM-00      | PROTONE BACKREST SLIDE WELDMENT |
| 3      | 1   | 1 X 4 X 12 ROLLER | FOAM ROLLER, BLACK              |
| 4      | 2   | CCF-1-14-20       | 1" ROUND PLUG, BLACK            |
| 5      | 2   | 2380K22           | 2-PIECE CLAMPING SHAFT COLLAR   |